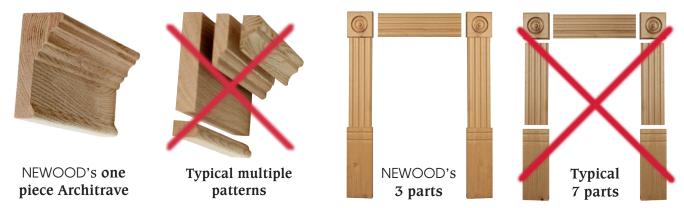

## Unique features of our fluted and non-fluted 3-in-1 Door Sides:

- Rosette, Casing and Plinth are all in one piece.
- Save installation and finishing time.
- Only three parts to trim one door side.

## Unique features of our one piece Architraves available in six patterns:

- No more job site build up.
- No alignment problems. Architraves moulded as one piece.
- Save cutting, installation and finishing time.