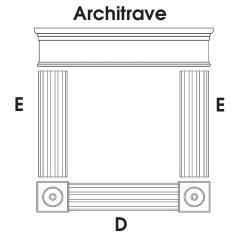

LEFT - Window trimmed with:

- (1) Header—Architrave with 45° ends
- (2) Legs—(E) Fluted Casing
- (1) Sill—(D) Fluted Casing with double Rosette

RIGHT - Window trimmed with:

- (1) Header—(D) Fluted Casing with double Rosette
- (2) Legs—(E) Fluted Casing
- (1) Sill—Sill Extension with 45° ends

**LEFT** - Door trimmed with:

- (1) Header—Architrave with 45° ends
- (2) Legs—(B) With Craftsman Style Casing and Plinth all in one piece

**RIGHT** - Window trimmed with:

- (1) Header—Architrave with 45° ends
- (2) Legs—(E) Craftsman Style Casing
- (1) Sill—Sill Extension with 45° ends