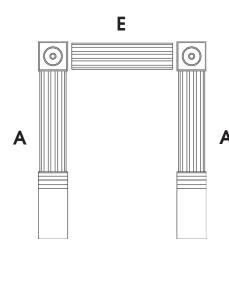

## Ready to install Door & Window Trim

**LEFT** - Door trimmed with:

- (1) Header—(E) Fluted Casing
- (2) Legs—(A) Includes Rosette, Fluted Casing & Plinth all in one piece

- (1) Header—(D) Fluted Casing with double Rosette
- (2) Legs—(E) Fluted Casing
- (1) Sill—(D) Fluted Casing with double Rosette