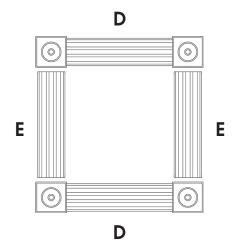

## Ready to install Door & Window Trim

**LEFT** - Door trimmed with:

- (1) Header—(E) Fluted Casing
- (2) Legs—(A) Includes Rosette, Fluted Casing & Plinth all in one piece

- (1) Header—(D) Fluted Casing with double Rosette
- (2) Legs—(E) Fluted Casing
- (1) Sill—(D) Fluted Casing with double Rosette