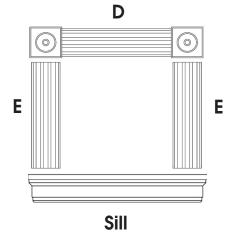

LEFT - Window trimmed with:

- (1) Header—Architrave with 45° ends
- (2) Legs—(E) Fluted Casing
- (1) Sill—(D) Fluted Casing with double Rosette

RIGHT - Window trimmed with:

- (1) Header—(D) Fluted Casing with double Rosette
- (2) Legs—(E) Fluted Casing
- (1) Sill—Sill Extension with 45° ends

**LEFT** - Door trimmed with:

- (1) Header—Architrave with 45° ends
- (2) Legs—(B) With Craftsman Style Casing and Plinth all in one piece

**RIGHT** - Window trimmed with:

- (1) Header—Architrave with 45° ends
- (2) Legs—(E) Craftsman Style Casing
- (1) Sill—Sill Extension with 45° ends