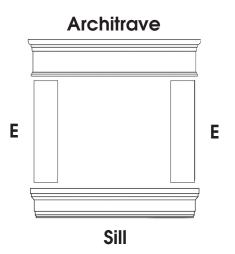

LEFT - Window trimmed with:

- (1) Header—Architrave with 45° ends
- (2) Legs—(E) Fluted Casing
- (1) Sill—(D) Fluted Casing with double Rosette

RIGHT - Window trimmed with:

- (1) Header—(D) Fluted Casing with double Rosette
- (2) Legs—(E) Fluted Casing
- (1) Sill—Sill Extension with 45° ends