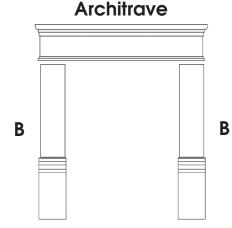

**LEFT** - Door trimmed with:

- (1) Header—Architrave with 45° ends
- (2) Legs—(B) With Craftsman Style Casing and Plinth all in one piece

**RIGHT** - Window trimmed with:

- (1) Header—Architrave with 45° ends
- (2) Legs—(E) Craftsman Style Casing
- (1) Sill—Sill Extension with 45° ends